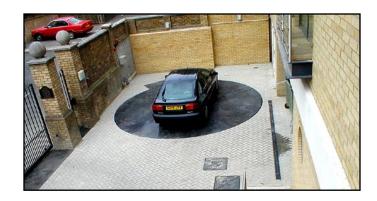

## Vehicle Turntables For Residential & Commercial Use

Tired of backing out onto a busy street, or struggling to turn around in a limited yard space? Hovair Systems has been manufacturing custom-built turntables for over 30 years and can advise on how you can make your life so much easier by installing a turntable which will remove all your tight-space turning and backing out problems.

Here are some of the great features and benefits to installing a Hovair Systems turntable at your location:

- Garage or driveway installation
- Easy-to-follow drawings for your contractors
- Requires only a 3-5 inch shallow pit
- Air film or electro-mechanical operation
- Panel-mounted and/or remote control options
- Diameters to suit most car & truck sizes
- Affordable, safe and easy to use
- Low profile design
- Improves property value
- Virtually maintenance free