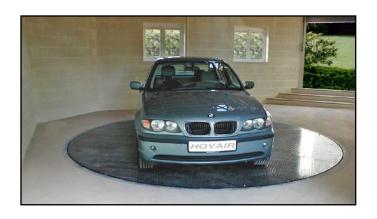

## Vehicle Turntables For Residential & Commercial Use

Tired of backing out onto a busy street, or struggling to turn around in a limited yard space? Hovair Systems has been manufacturing custom-built turntables for over 30 years and can advise on how you can make your life so much easier by installing a turntable which will remove all your tight-space turning and backing out problems.

Here are some of the great features and benefits to installing a Hovair Systems turntable at your location:

- Garage or driveway installation
- Easy-to-follow drawings for your contractors
- Requires only a 3-5 inch shallow pit
- Air film or electro-mechanical operation
- Panel-mounted and/or remote control options
- Diameters to suit most car & truck sizes
- Affordable, safe and easy to use
- Low profile design
- Improves property value
- Virtually maintenance free